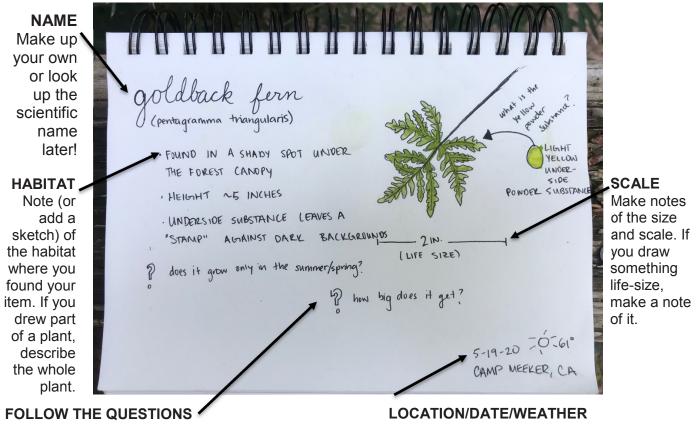

Example page from a field guide:

What do you wonder? Write down questions that you come up with during your journaling. These may lead you to new discoveries.

Write down your location, the date, and something about the weather. This will help you keep track of your data, and also help you remember your day better.